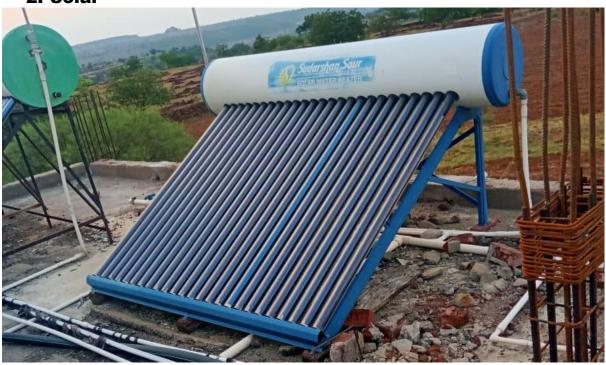

#### 2. Solar

Survey No. 184, Jalkot Road, Bodhan Nagar, Tq. - Udgir Dist - Latur, Maharashtra – 413517. Website: www.svceudgir.org, E-Mail: svcoedu380@gmail.com Phone & Fax No. (02385) 253970

NCTE Code : APW00807/123141 University Code : 380