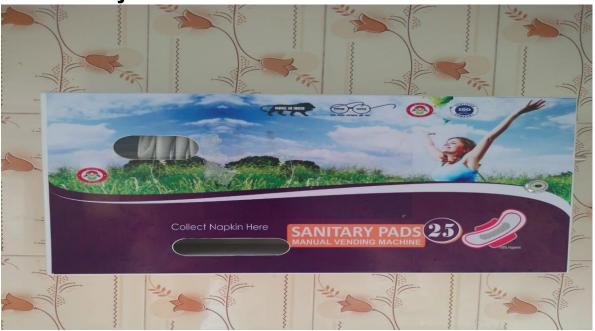

#### 6. Sanitary Pad Machine

NCTE Code : APW00807/123141 University Code : 380

Swami Vivekanand Shikshan Prasarak Mandal,