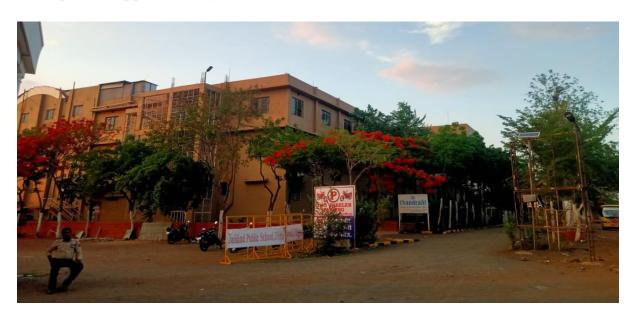

ISO 9001:2015 Certified Institute,

Approved by NCTE, Recognised by Government of Maharashtra, Affiliated to Swami Ramanand Teerth Marathwada University, Nanded Support Facility

Swami Vivekanand Shikshan Prasarak Mandal, Swami Vivekanand College of Education, Survey No.184, Jalkot Road, Bodhan Nagar, Tq. Udgir, Dist-Latur, Maharashtra 413517 is ISO 9001:2015 Certified Institute, Approved by NCTE, Recognised by Government of Maharashtra, Affiliated to Swami Ramanand Teerth Marathwada University, Nanded and working hard for the rural development by providing quality teacher education. Our College is providing all required support facility