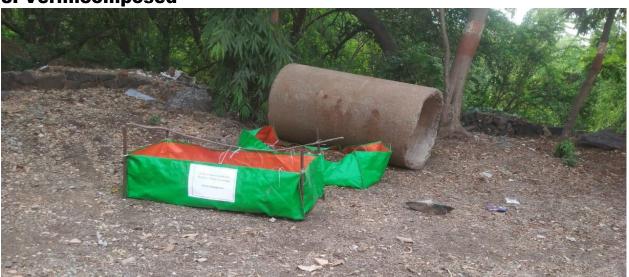

Principal

Prof. [Dr.] Sudhir Jagtap (M.Sc. M.Phil.Ph.D.)
Founder & President

Ref. No SWOF/ Water Facility

Date:

8. Vermicomposed